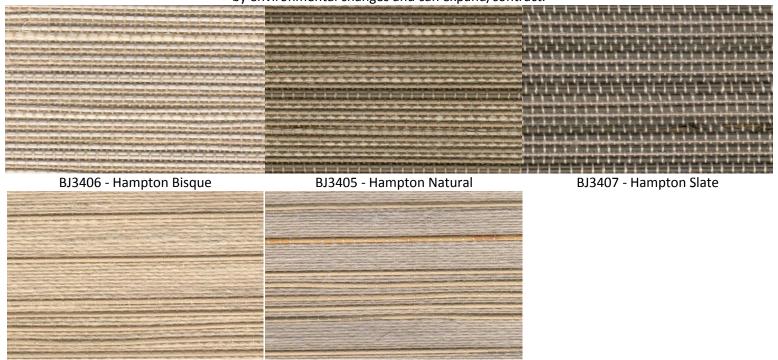

# 2019 Dynasty Collection Woven Shades Group 3

Please note these following pictures are for reference only. Due to differences in screen and monitor colorations, we will not guarantee the pictures will exactly match ordered product. With that in mind please use our Designer Natural Woven Shades Dynasty Collection sample book to see actual samples before ordering your shades.

BJ3416 - Tibet Flax

BJ3416 - Tibet Sterling