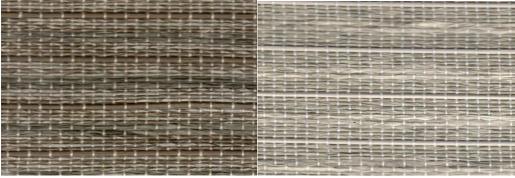

## 2019 Dynasty Collection Natural Woven Shades Group 2

Please note these following pictures are for reference only. Due to differences in screen and monitor colorations, we will not guarantee the pictures will exactly match ordered product. With that in mind please use our Designer Natural Woven Shades Dynasty Collection sample book to see actual samples before ordering your shades.

B3353 - Ningxia Graystone

B3352 - Ningxia Taupe

B3351 - Ningxia White