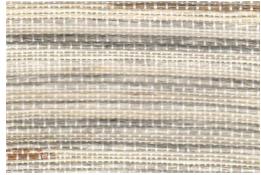

## 2019 Dynasty Collection Natural Woven Shades Group 2

Please note these following pictures are for reference only. Due to differences in screen and monitor colorations, we will not guarantee the pictures will exactly match ordered product. With that in mind please use our Designer Natural Woven Shades Dynasty Collection sample book to see actual samples before ordering your shades.

B3353 - Ningxia Graystone

B3352 - Ningxia Taupe

B3351 - Ningxia White