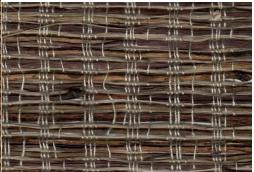

# 2019 Dynasty Collection Woven Shades Group 3

Please note these following pictures are for reference only. Due to differences in screen and monitor colorations, we will not guarantee the pictures will exactly match ordered product. With that in mind please use our Designer Natural Woven Shades Dynasty Collection sample book to see actual samples before ordering your shades.

BJ3416 - Tibet Flax

BJ3416 - Tibet Sterling