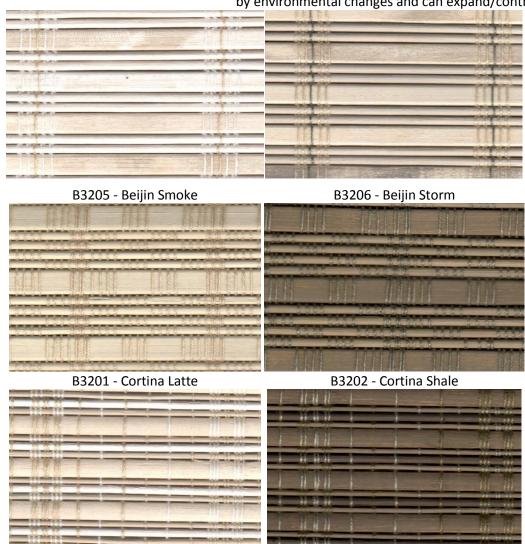

## 2019 Dynasty Collection Natural Woven Shades Group 2

Please note these following pictures are for reference only. Due to differences in screen and monitor colorations, we will not guarantee the pictures will exactly match ordered product. With that in mind please use our Designer Natural Woven Shades Dynasty Collection sample book to see actual samples before ordering your shades.

B3353 - Ningxia Graystone

B3352 - Ningxia Taupe

B3351 - Ningxia White