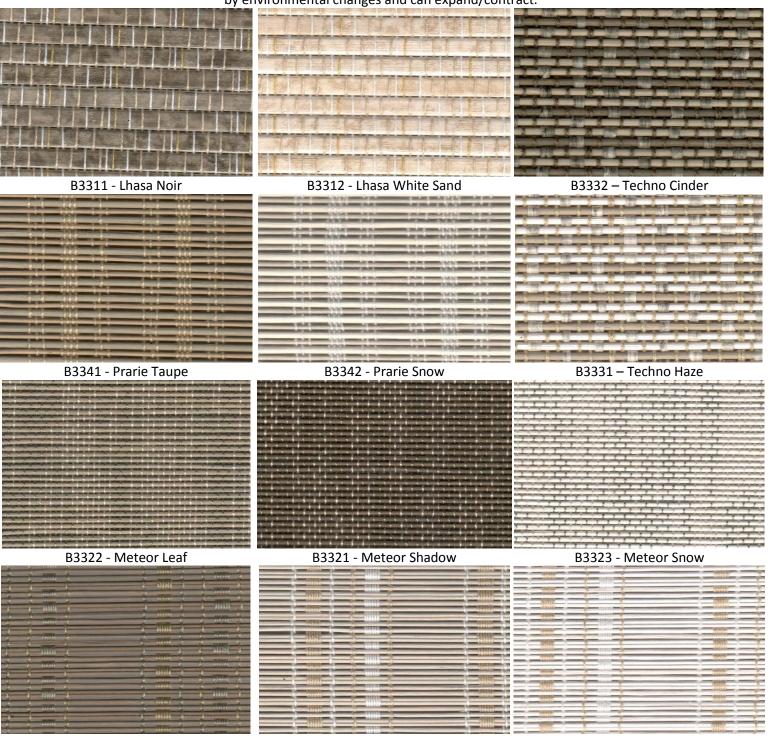

## 2019 Dynasty Collection Natural Woven Shades Group 4

Please note these following pictures are for reference only. Due to differences in screen and monitor colorations, we will not guarantee the pictures will exactly match ordered product. With that in mind please use our Designer Natural Woven Shades Dynasty Collection sample book to see actual samples before ordering your shades.

J3516 - Pearl

J3518 - Havana Silver