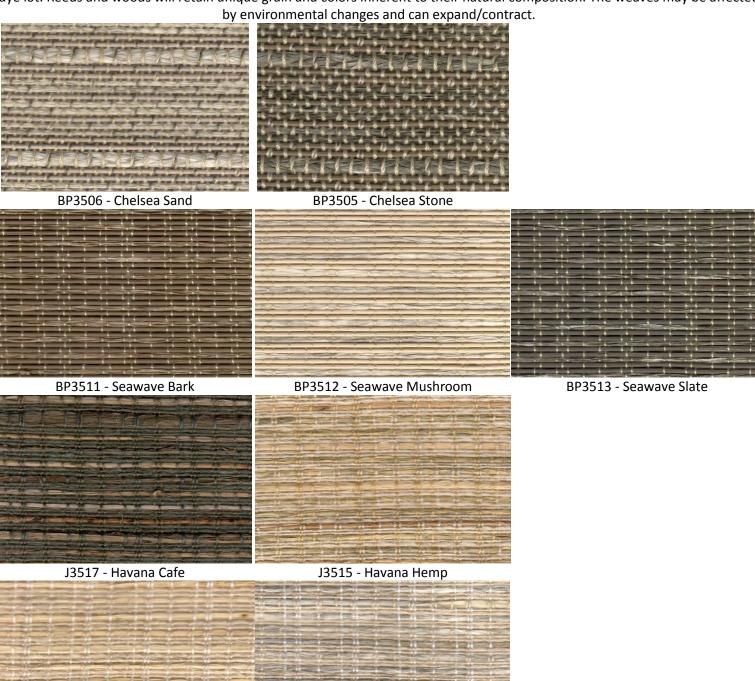

## 2019 Dynasty Collection Woven Shades Group 4

Please note these following pictures are for reference only. Due to differences in screen and monitor colorations, we will not guarantee the pictures will exactly match ordered product. With that in mind please use our Designer Natural Woven Shades Dynasty Collection sample book to see actual samples before ordering your shades.

BP3504 - Sand Dune Gray

BP3501 - Sand Dune Marble

BP3503 - Sand Dune Taupe

BP3502 - Sand Dune White