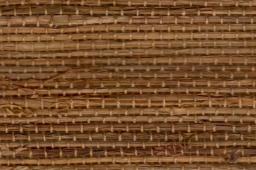

## 2019 Dynasty Collection Natural Woven Shades Group 1

Please note these following pictures are for reference only. Due to differences in screen and monitor colorations, we will not guarantee the pictures will exactly match ordered product. With that in mind please use our Designer Natural Woven Shades Dynasty Collection sample book to see actual samples before ordering your shades.

B3211 - Yunnan Cloud

B3212 - Yunnan Stone