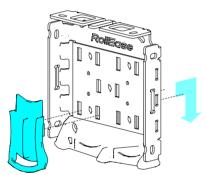

OPTIONAL:

Use a Mallet to snap the Skyline Insert Plate to the bracket

Attach Top Roller Assembly Pin first

NOTE: Once the Insert Plate is assembled with

the bracket, it cannot be released.

Control End Assembly