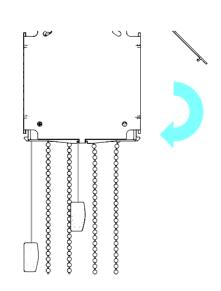

For Inside Mount: Attach Fascia before continuing

WALL MOUNT

**INSIDE MOUNT** 

Attach Chain Diverter to bracket Assembly

Push hooks thorough the bracket and pull down

Push hooks thorough the bracket and pull down

Pull Chain through Chain Diverter

Attach Bottom Roller Assembly Pin first

Push hooks thorough the bracket and pull down

Attach Fascia Panels Outside Mount:

Attach Bracket Covers