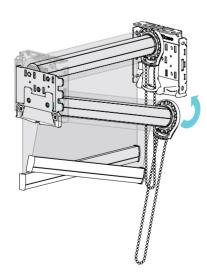

Pull Chain through Chain Diverter

Attach Bottom Roller Assembly Pin first

Push hooks thorough the bracket and pull down

Attach Fascia Panels Outside Mount:

Attach Bracket Covers