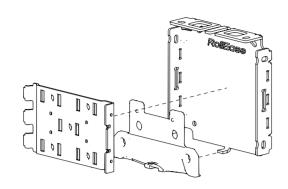

## 5" FASCIA - SKYLINE CLUTCH | DUAL

Pin End Assembly

NOTE: Once the Insert Plate is assembled with the bracket, it cannot be released.

OPTIONAL:

Use a Mallet to snap the Skyline Insert Plate to the bracket

OPTIONAL:

Use a Mallet to snap the Skyline Insert Plate to the bracket

Attach Top Roller Assembly Pin first

NOTE: Once the Insert Plate is assembled with

the bracket, it cannot be released.

Control End Assembly