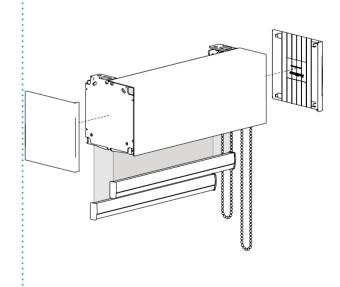

## 5" FASCIA - SKYLINE CLUTCH | DUAL

Pin End Assembly

NOTE: Once the Insert Plate is assembled with the bracket, it cannot be released.

OPTIONAL:

Use a Mallet to snap the Skyline Insert Plate to the bracket

OPTIONAL:

Use a Mallet to snap the Skyline Insert Plate to the bracket

Attach Top Roller Assembly Pin first

NOTE: Once the Insert Plate is assembled with

the bracket, it cannot be released.

Control End Assembly

For Inside Mount: Attach Fascia before continuing

WALL MOUNT

**INSIDE MOUNT** 

Attach Chain Diverter to bracket Assembly

Push hooks thorough the bracket and pull down

Push hooks thorough the bracket and pull down