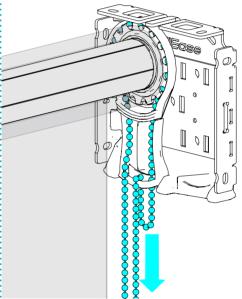

For Inside Mount: Attach Fascia before continuing

WALL MOUNT

**INSIDE MOUNT** 

Attach Chain Diverter to bracket Assembly

Push hooks thorough the bracket and pull down

Push hooks thorough the bracket and pull down

Pull Chain through Chain Diverter

Attach Bottom Roller Assembly Pin first

Push hooks thorough the bracket and pull down

Attach Fascia Panels Outside Mount:

Attach Bracket Covers