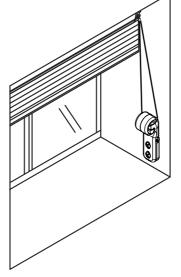

## !IMPORTANT NOTE: CORD TENSIONER MUST BE MOUNTED ON THE WALL TO ENSURE SAFE OPERATION.

Please allow 24 hours for your shade to drop to its actual height when first installed due to the nature of the fabric.