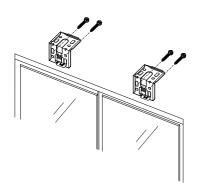

Inside Mount

CLUTCH CELLULAR SHADE INSTALLATION INSTRUCTION

| Shade width  | # of Brackets | Screw |
|--------------|---------------|-------|
| 5 ~ 47.9"    | 2             | 4     |
| 48" ~ 72.9"  | 3             | 6     |
| 73" ~ 95.9"  | 4             | 8     |
| 96" ~ 120.9" | 5             | 10    |
| 121" ~ 144"  | 6             | 12    |