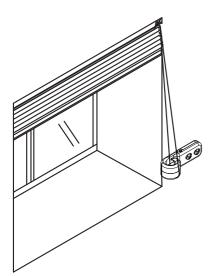

## !IMPORTANT NOTE: CORD TENSIONER MUST BE MOUNTED ON THE WALL TO ENSURE SAFE OPERATION.

Please allow 24 hours for your shade to drop to its actual height when first installed due to the nature of the fabric.