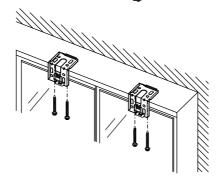

Inside Mount

CLUTCH CELLULAR SHADE INSTALLATION INSTRUCTION

| Shade width  | # of Brackets | Screw |
|--------------|---------------|-------|
| 5 ~ 47.9"    | 2             | 4     |
| 48" ~ 72.9"  | 3             | 6     |
| 73" ~ 95.9"  | 4             | 8     |
| 96" ~ 120.9" | 5             | 10    |
| 121" ~ 144"  | 6             | 12    |