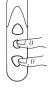

onds until you hear  $oldsymbol{igstar{G}}$  -

Press "**My Favorite**" button again for 3 seconds, then hear  $\left( \bullet \Bar B - B \right)$ 

Set up "My Favorite Position" is done.

Operate the shade to your favorite position



To reprogram this motorized shade, please follow the steps below.

#### Set Clear



Press all 3 buttons at same time until you hear a long  $\left( igstrianglet ^{\sim} \mathrm{B}
ight)$  -

"Clear" is done.

#### Set up Upper Limit

Press and hold "Up" button to move the shade to Upper limit.



Press "Up" & "My Favorite" buttons at the same time for 5 seconds.



Set up "Upper Limit" is done.

### Set up Bottom Limit

Press and hold "**Down**" button to move the shade to Bottom limit.

Press "Down" & "My Favorite" buttons at the same time for 5 seconds.



●~B---

Set up "Bottom Limit" is done.

## **Operation Instruction**

### Before setting the limits

- Shade can only operate by pressing the buttons
- "My Favorite" button can only Stop the moving of the shade.

#### After setting the limits

- Press Up or Down button for 2 seconds, the shade will operate without pressing the buttons
- Press "**My Favorite**" button for 1 second, the shade will operate to the Favorite position.
- Press any button to stop the moving.
- To change "My Favorite Position", please follow step "Set Clear", "Set up Upper Limit", "Set up Bottom Limit", and then "Set up My Favorite Position".