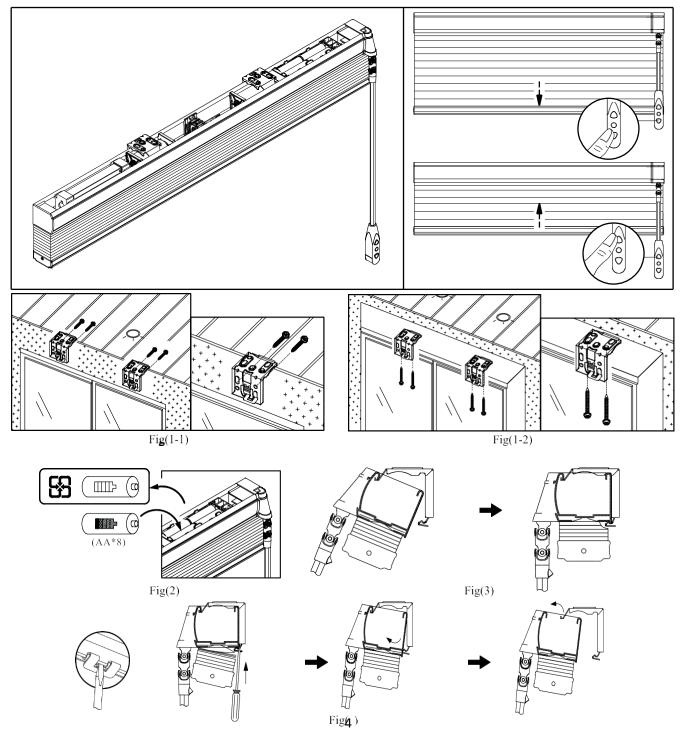

# Simple Touch® Wand Cellular Shade

- Installation Instruction

- 1. Find location on the headrail where brackets go on the shade.
- 2. Mark the bracket location on the window fixture.
- 3. Fasten the brackets on the fixture. (Fig 1)
- 4. Put 8 AA batteries inside the battery box. (Fig 2)
- 5. Mount the shade onto the brackets. (Fig 3)
- 6. To change the batteries, remove the shade from the brackets. (Fig 4)
- 7. Replace with new batteries (do not mix new batteries with used batteries. Mount the shade.

Complimentary Alkaline batteries are included. If the shade is installed in the warm and humid space, please use Lithium batteries for better performance.