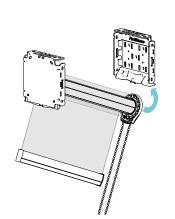

# Attach Roller Assembly Pin first

Attach Skyline Clutch to Insert Plate

Push hooks thorough the Insert Plate and pull down

Align Chain with Chain Guide

Ensure Fascia can still be attached

Attach Chain Cover (Not required for SL30 & G400)

### Attach Roller Assembly Pin First

Attach Skyline Control to Bracket

Push hooks thorough the bracket and pull down

Adjust Yoke screw until Shade is level