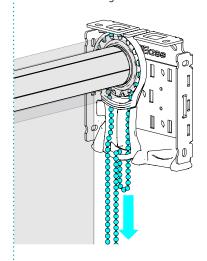

# Attach Roller Assembly Pin first

Attach Skyline Clutch to Insert Plate

Push hooks thorough the Insert Plate and pull down

Align Chain with Chain Guide

Ensure Fascia can still be attached

Attach Chain Cover (Not required for SL30 & G400)

Attach Top Roller Assembly Pin first

Push hooks thorough the bracket and pull down

Attach Fascia Panels

WALL MOUNT

Pull Chain through Chain Diverter

Attach Bracket Covers