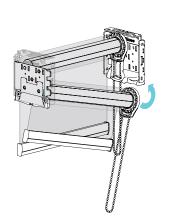

# Attach Roller Assembly Pin first

Attach Skyline Clutch to Insert Plate

Push hooks thorough the Insert Plate and pull down

Align Chain with Chain Guide

Ensure Fascia can still be attached

Attach Chain Cover (Not required for SL30 & G400)