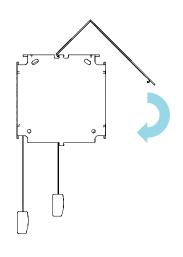

#### Pin End Assembly

NOTE: Once the Insert Plate is assembled with the bracket, it cannot be released.

OPTIONAL:

Use a Mallet to snap the Skyline Insert Plate to the bracket

Control End Assembly

NOTE: Once the Insert Plate is assembled with the bracket, it cannot be released.

OPTIONAL:

Use a Mallet to snap the Skyline Insert Plate to the bracket

#### Pin End Assembly

NOTE: Once the Insert Plate is assembled with the bracket, it cannot be released.

OPTIONAL:

Use a Mallet to snap the Skyline Insert Plate to the bracket

NOTE: Once the Insert Plate is assembled with the bracket, it cannot be released.