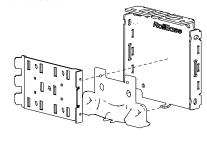

#### Pin End Assembly

NOTE: Once the Insert Plate is assembled with the bracket, it cannot be released.

OPTIONAL:

Use a Mallet to snap the Skyline Insert Plate to the bracket

NOTE: Once the Insert Plate is assembled with the bracket, it cannot be released.

OPTIONAL:

Use a Mallet to snap the Skyline Insert Plate to the bracket

### Attach Roller Assembly Pin First

Attach Skyline Control to Bracket

Push hooks thorough the bracket and pull down

Adjust Yoke screw until Shade is level