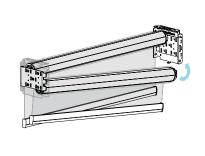

# Attach Roller Assembly Pin first

Attach Skyline Clutch to Insert Plate

Push hooks thorough the Insert Plate and pull down

Align Chain with Chain Guide

Ensure Fascia can still be attached

Attach Chain Cover (Not required for SL30 & G400)

Attach Fascia Panel

Attach Bracket Covers