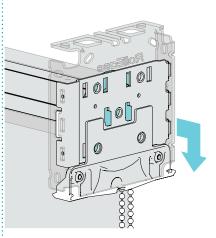

# Attach Roller Assembly Pin first

Attach Skyline Clutch to Insert Plate

Push hooks thorough the Insert Plate and pull down

Align Chain with Chain Guide

Ensure Fascia can still be attached

Attach Chain Cover (Not required for SL30 & G400)