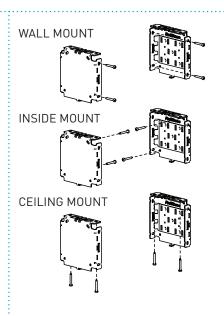

Attach Top Roller Assembly Pin first

Push hooks thorough the bracket and pull down

Attach Fascia Panels

WALL MOUNT

Pull Chain through Chain Diverter

Attach Bracket Covers