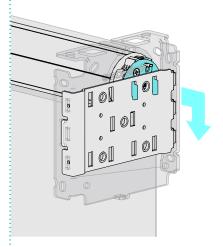

### Attach Roller Assembly Pin First

Attach Skyline Control to Bracket

Push hooks thorough the bracket and pull down

Adjust Yoke screw until Shade is level