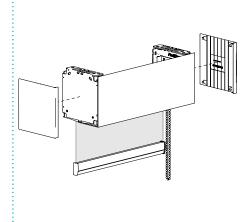

### 5" FASCIA - SKYLINE CLUTCH | SINGLE

#### Pin End Assembly

NOTE: Once the Insert Plate is assembled with the bracket, it cannot be released.

OPTIONAL:

Use a Mallet to snap the Skyline Insert Plate to the bracket

Control End Assembly

NOTE: Once the Insert Plate is assembled with the bracket, it cannot be released.

# Attach Roller Assembly Pin first

Attach Skyline Clutch to Insert Plate

Push hooks thorough the Insert Plate and pull down

Align Chain with Chain Guide

Ensure Fascia can still be attached

Attach Chain Cover (Not required for SL30 & G400)

Attach Fascia Panel

Attach Bracket Covers