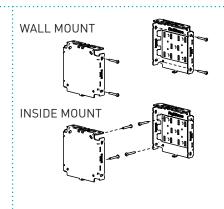

Attach Top Roller Assembly Pin first

Push hooks thorough the bracket and pull down

Attach Fascia Panels

WALL MOUNT

Pull Chain through Chain Diverter

Attach Bracket Covers