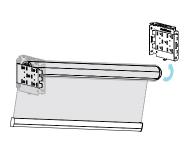

# Attach Roller Assembly Pin first

Attach Skyline Clutch to Insert Plate

Push hooks thorough the Insert Plate and pull down

Align Chain with Chain Guide

Ensure Fascia can still be attached

Attach Chain Cover (Not required for SL30 & G400)