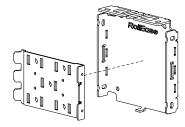

#### Pin End Assembly

NOTE: Once the Insert Plate is assembled with the bracket, it cannot be released.

OPTIONAL:

Use a Mallet to snap the Skyline Insert Plate to the bracket

Control End Assembly

NOTE: Once the Insert Plate is assembled with the bracket, it cannot be released.

OPTIONAL:

Use a Mallet to snap the Skyline Insert Plate to the bracket