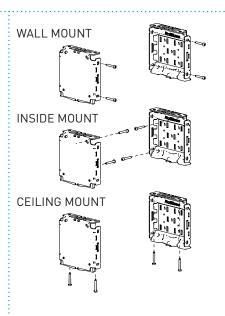

Attach Top Roller Assembly Pin first

Push hooks thorough the bracket and pull down

Attach Fascia Panels

WALL MOUNT

Pull Chain through Chain Diverter

Attach Bracket Covers