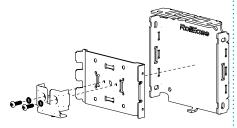

#### Pin End Assembly

NOTE: Once the Insert Plate is assembled with the bracket, it cannot be released.

OPTIONAL:

Use a Mallet to snap the Skyline Insert Plate to the bracket

Control End Assembly

NOTE: Once the Insert Plate is assembled with the bracket, it cannot be released.

OPTIONAL:

Use a Mallet to snap the Skyline Insert Plate to the bracket

#### Pin End Assembly

NOTE: Once the Insert Plate is assembled with the bracket, it cannot be released.

OPTIONAL:

Use a Mallet to snap the Skyline Insert Plate to the bracket

NOTE: Once the Insert Plate is assembled with the bracket, it cannot be released.