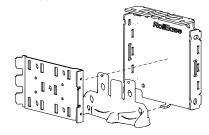

#### Pin End Assembly

NOTE: Once the Insert Plate is assembled with the bracket, it cannot be released.

OPTIONAL:

Use a Mallet to snap the Skyline Insert Plate to the bracket

Control End Assembly

NOTE: Once the Insert Plate is assembled with the bracket, it cannot be released.

OPTIONAL:

Use a Mallet to snap the Skyline Insert Plate to the bracket