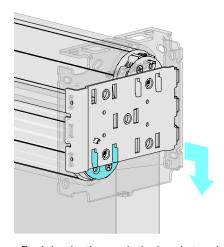

# Attach Roller Assembly Pin first

Attach Skyline Clutch to Insert Plate

Push hooks thorough the Insert Plate and pull down

Align Chain with Chain Guide

Ensure Fascia can still be attached

Attach Chain Cover (Not required for SL30 & G400)

Attach Bottom Roller Assembly Pin first

Push hooks thorough the bracket and pull down

Control End Assembly

NOTE: Once the Insert Plate is assembled with the bracket, it cannot be released.

OPTIONAL:

Use a Mallet to snap the Skyline Insert Plate to the bracket

Attach Top Roller Assembly Pin first

Push hooks thorough the bracket and pull down

Attach Fascia Panels

WALL MOUNT

Pull Chain through Chain Diverter

Attach Bracket Covers