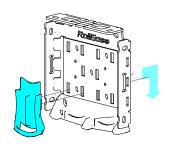

#### Pin End Assembly

NOTE: Once the Insert Plate is assembled with the bracket, it cannot be released.

OPTIONAL:

Use a Mallet to snap the Skyline Insert Plate to the bracket

Control End Assembly

NOTE: Once the Insert Plate is assembled with the bracket, it cannot be released.

OPTIONAL:

Use a Mallet to snap the Skyline Insert Plate to the bracket