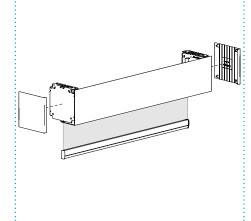

he bracket

Attach Top Roller Assembly Pin first



Push hooks thorough the bracket and pull down

Attach Fascia Panels



WALL MOUNT



Pull Chain through Chain Diverter



Attach Bracket Covers



## 5" FASCIA - AUTOMATE MOTOR | SINGLE

#### Pin End Assembly

NOTE: Once the Insert Plate is assembled with the bracket, it cannot be released.



OPTIONAL:

Use a Mallet to snap the Skyline Insert Plate to the bracket



NOTE: Once the Insert Plate is assembled with the bracket, it cannot be released.



OPTIONAL:

Use a Mallet to snap the Skyline Insert Plate to the bracket



### Attach Roller Assembly Pin First



Attach Skyline Control to Bracket



Push hooks thorough the bracket and pull down

Adjust Yoke screw until Shade is level



#### Attach Fascia Panels



Attach Bracket Covers





### 5" FASCIA - AUTOMATE MOTOR | DUAL

#### Pin End Assembly

NOTE: Once the Insert Plate is assembled with the bracket, it cannot be released.



OPTIONAL:

Use a Mallet to snap the Skyline Insert Plate to the bracket



NOTE: Once the Insert Plate is assembled with the bracket, it cannot be released.



OPTIONAL:

Use a Mallet to snap the Skyline Insert Plate to the bracket



### Attach Top Roller Assembly Pin first



Attach Skyline Hooks in place



Push hooks thorough the bracket and pull down

Attach Bottom Roller Assembly Pin first



Attach Skyline Hooks in place



Push hooks thorough the bracket and pull down

Attach Fascia Panels



Attach Bracket Covers