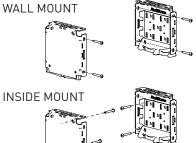

#### Pin End Assembly

NOTE: Once the Insert Plate is assembled with the bracket, it cannot be released.

OPTIONAL:

Use a Mallet to snap the Skyline Insert Plate to the bracket

Control End Assembly

NOTE: Once the Insert Plate is assembled with the bracket, it cannot be released.

OPTIONAL:

Use a Mallet to snap the Skyline Insert Plate to the bracket