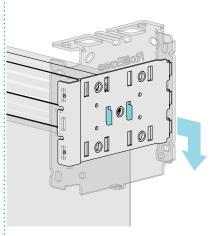

### Attach Roller Assembly Pin First

Attach Skyline Control to Bracket

Push hooks thorough the bracket and pull down

Adjust Yoke screw until Shade is level