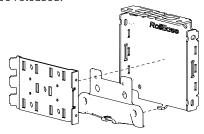

#### Pin End Assembly

NOTE: Once the Insert Plate is assembled with the bracket, it cannot be released.

OPTIONAL:

Use a Mallet to snap the Skyline Insert Plate to the bracket

Control End Assembly

NOTE: Once the Insert Plate is assembled with the bracket, it cannot be released.

OPTIONAL:

Use a Mallet to snap the Skyline Insert Plate to the bracket