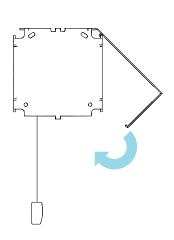

#### Pin End Assembly

NOTE: Once the Insert Plate is assembled with the bracket, it cannot be released.

OPTIONAL:

Use a Mallet to snap the Skyline Insert Plate to the bracket

Control End Assembly

NOTE: Once the Insert Plate is assembled with the bracket, it cannot be released.

OPTIONAL:

Use a Mallet to snap the Skyline Insert Plate to the bracket