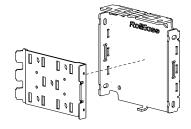

#### Pin End Assembly

NOTE: Once the Insert Plate is assembled with the bracket, it cannot be released.

OPTIONAL:

Use a Mallet to snap the Skyline Insert Plate to the bracket

Control End Assembly

NOTE: Once the Insert Plate is assembled with the bracket, it cannot be released.

OPTIONAL:

Use a Mallet to snap the Skyline Insert Plate to the bracket