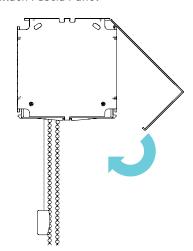

Attach Fascia Panel

Attach Bracket Covers

#### Attach Fascia Panels

Attach Bracket Covers