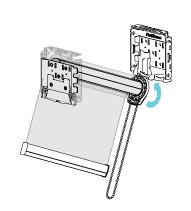

### Attach Roller Assembly Pin First

Attach Skyline Control to Bracket

Push hooks thorough the bracket and pull down

Adjust Yoke screw until Shade is level