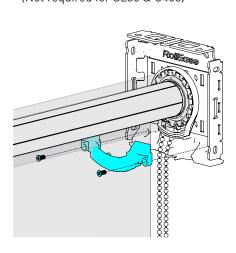

# 5" FASCIA - SKYLINE CLUTCH | DUAL

Pin End Assembly

NOTE: Once the Insert Plate is assembled with the bracket, it cannot be released.

OPTIONAL:

Attach Chain Diverter to bracket Assembly

Push hooks thorough the bracket and pull down

Attach Top Roller Assembly Pin first

Push hooks thorough the bracket and pull down

Attach Fascia Panels

WALL MOUNT

Pull Chain through Chain Diverter

Attach Bracket Covers