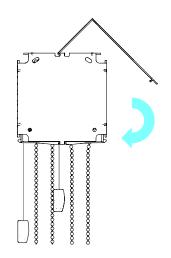

Attach Top Roller Assembly Pin first

Push hooks thorough the bracket and pull down

Attach Fascia Panels

WALL MOUNT

Pull Chain through Chain Diverter

Attach Bracket Covers