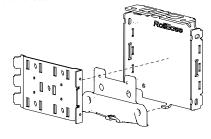

#### Pin End Assembly

NOTE: Once the Insert Plate is assembled with the bracket, it cannot be released.

OPTIONAL:

Use a Mallet to snap the Skyline Insert Plate to the bracket

Control End Assembly

NOTE: Once the Insert Plate is assembled with the bracket, it cannot be released.

OPTIONAL:

Use a Mallet to snap the Skyline Insert Plate to the bracket

# Attach Roller Assembly Pin first

Attach Skyline Clutch to Insert Plate

Push hooks thorough the Insert Plate and pull down

Align Chain with Chain Guide

Ensure Fascia can still be attached

Attach Chain Cover (Not required for SL30 & G400)