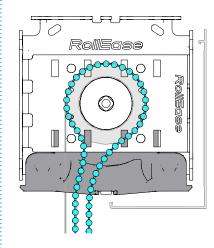

# Attach Roller Assembly Pin first

Attach Skyline Clutch to Insert Plate

Push hooks thorough the Insert Plate and pull down

Align Chain with Chain Guide

Ensure Fascia can still be attached

Attach Chain Cover (Not required for SL30 & G400)