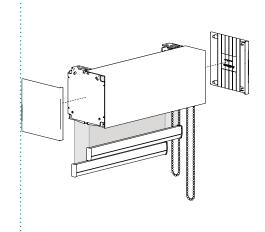

Attach Fascia Panel

Attach Bracket Covers

#### Attach Fascia Panels

Attach Bracket Covers

Attach Fascia Panels

Attach Bracket Covers