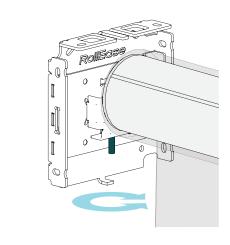

# Attach Roller Assembly Pin first

Attach Skyline Clutch to Insert Plate

Push hooks thorough the Insert Plate and pull down

Align Chain with Chain Guide

Ensure Fascia can still be attached

Attach Chain Cover (Not required for SL30 & G400)