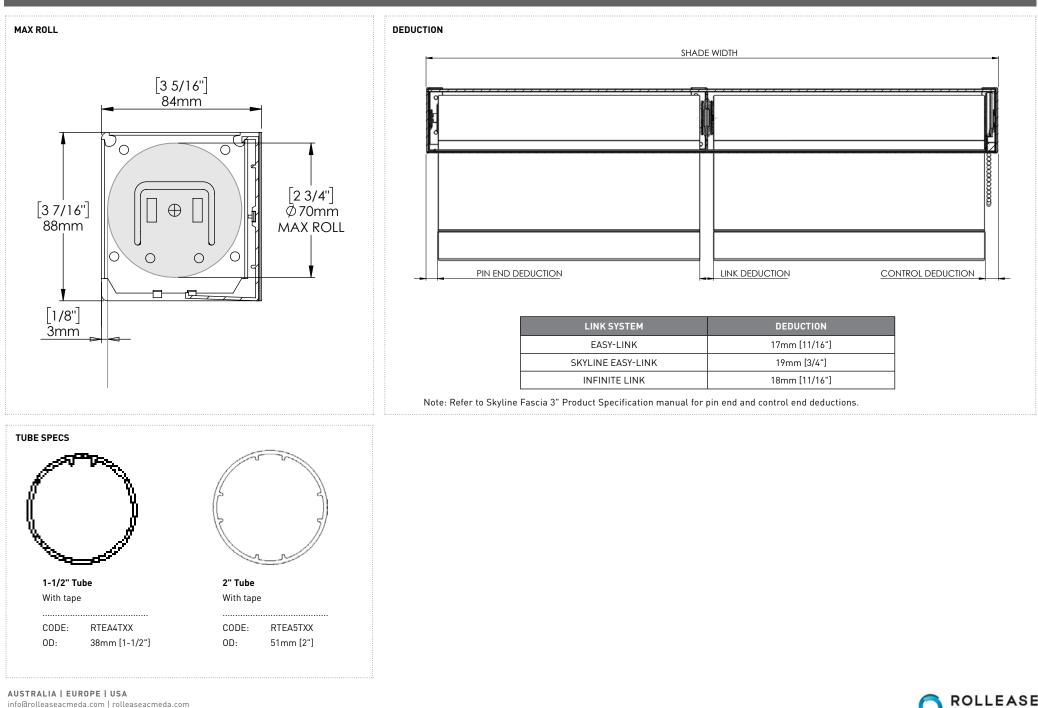

## 1 3" SKYLINE SQUARE END CAP SLSECxx 2 3" SKYLINE FASCIA BRACKET SLFBKT3xx 3 CHAIN CONTROL Refer to system Product Specifications Manual 4 SKYLINE CHAIN DIVERTER Refer to system Product Specifications Manual 5 ADAPTER SLA53xx 6 1.5" TUBE RTEA4T16 7 INFINITE ADJUSTER KIT LSADJKITxx 8 MEDIUM EASY-LINK SYSTEM FEMALE DRIVE RB41-1001-xxx038 9 MEDIUM EASY-LINK SYSTEM MALE DRIVE RB41-1002-xxx038 10 3" SKYLINE FASCIA LINK BRACKET RB41-0331-020075 11 MEDIUM EASY-LINK BRACKET BEARING RB41-0502-xxx000 12 MEDIUM EASY-LINK BRACKET BEARING BRACKET DISK + BEARING RB41-0501-xxx000 13 SKYLINE PIN END | 38MM SLPEV653xx 14 MEDIUM LINK DISC PIN TO PIN RB41-0503-xxx000 15 SKYLINE SQUARE FASCIA SLSFxx16 xxx = COLOUR, LLL = LENGTH