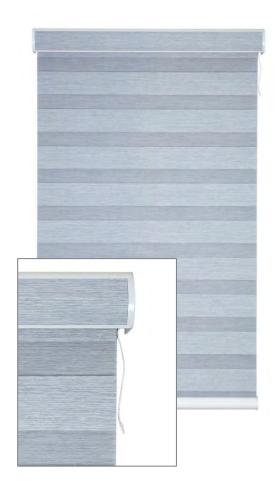

## Features and Options

Loki Bark - Open fabric bands\*

Loki Bark - Closed fabric bands\*

Dual Sheer Shades, also known as zebra shades, provide the versatility of fabric roller shades by allowing light and privacy control while maintaining a unique decorative appeal. Constructed with dual fabric panels with alternating fabric and sheer bands, these shades can be fully raised but when completely lowered the horizontal bands can be controlled to provide different levels of privacy.