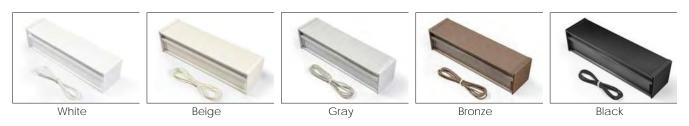

### Cassette Options

- Dual Sheer Shades come standard with a rounded or square cassette.
- Rounded cassettes will include a fabric insert.
- Square cassettes come standard unwrapped or can be fabric wrapped for a surcharge.
- Available in 5 colors: white, beige, gray, bronze, and black.

### Cassette Color Options

• Cassette Cords and Bottom rail will be color coordinated.