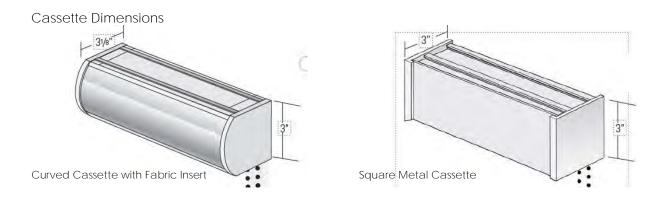

### Cassette Options

Dual shades are available in two different cassette styles and both options are included in the shade prices.

#### Rounded Cassette:

- Standard cassette option
- 3 1/8" Cassette

#### Square Metal Cassette:

- Optional Cassette
- 3" Square Metal Cassette

## Cassette Specifications