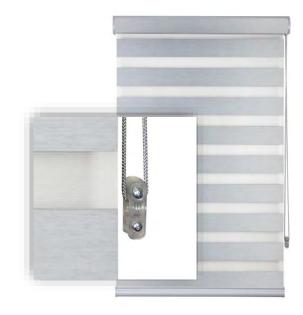

## Features and Options

Loki Bark - Open fabric bands\*

Loki Bark - Closed fabric bands\*

Dual Sheer Shades, also known as zebra shades, provide the versatility of fabric roller shades by allowing light and privacy control while maintaining a unique decorative appeal. Constructed with dual fabric panels with alternating fabric and sheer bands, these shades can be fully raised but when completely lowered the horizontal bands can be controlled to provide different levels of privacy.

### Cassette Options

Dual shades are available in two different cassette styles and both options are included in the shade prices.