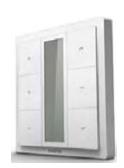

## Features and Options

Loki Bark - Open fabric bands\*

Loki Bark - Closed fabric bands\*

Dual Sheer Shades, also known as zebra shades, provide the versatility of fabric roller shades by allowing light and privacy control while maintaining a unique decorative appeal. Constructed with dual fabric panels with alternating fabric and sheer bands, these shades can be fully raised but when completely lowered the horizontal bands can be controlled to provide different levels of privacy.

### Cassette Options

Dual shades are available in two different cassette styles and both options are included in the shade prices.

#### Rounded Cassette:

- Standard cassette option
- 3 1/8" Cassette

#### Square Metal Cassette:

- Optional Cassette
- 3" Square Metal Cassette