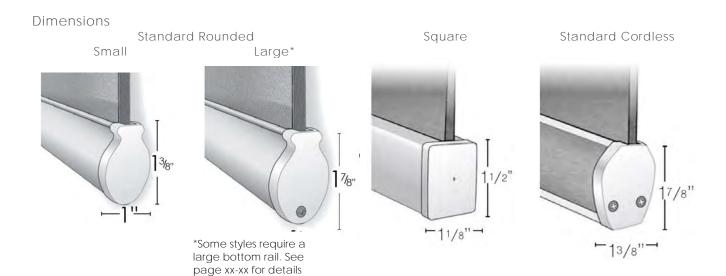

#### Standard

- Standard available in two sizes, Square and Cordless Standard
- For an additional charge the bottom rail can be wrapped to match the shade fabric.
- Available in two sizes: Small and Large. Large bottom rail required on some fabrics, see fabric tables on page 52 for details.

### **Bottom Bar Options**

- Bottom bar color will match the cassette.
- Clutch and motorized shades come standard with an unwrapped rounded or square bottom bar, and can be fabric wrapped for a surcharge.
- Cordless bottom bars have a rounded shape and come standard unwrapped. Cordless bottom bars can be fabric wrapped for a surcharge.

### SHADE INSTALLATION SPECIFICATIONS

|                                                    | Wic               | dth               | Не                 | ight               | Inside              | e Mount I           | Depth                   |                       | Idlo               |                              |
|----------------------------------------------------|-------------------|-------------------|--------------------|--------------------|---------------------|---------------------|-------------------------|-----------------------|--------------------|------------------------------|
|                                                    | Minimum<br>Width* | Maximum<br>Width* | Minimum<br>Height* | Maximum<br>Height* | Flu<br>Top<br>Mount | sh<br>Face<br>Mount | Minimum<br>Top<br>Mount | Control<br>End<br>Gap | ldle<br>End<br>Gap | Fabric<br>Width<br>Deduction |
| <u>Curved Cassette</u>                             |                   |                   |                    |                    | dirit               | gain                | iviourit                |                       |                    |                              |
| Clutch or Chain                                    | 16"               | 110''             | 20''               | 108"               | 3 3/4"              | 3 3/4"              | 1"                      | 5/8"                  | 3/8"               | 1"                           |
| Motorized<br>Wand Control                          | 23"               | 110"              | 20''               | 108''              | 3 3/4"              | 3 3/4"              | 1"                      | 5/8"                  | 3/8"               | 1"                           |
| Standard Lithium-Ion<br>Motorized Remote Control   | 23"               | 110"              | 20"                | 108''              | 3 3/4"              | 3 3/4"              | 1"                      | 5/8"                  | 3/8"               | 1"                           |
| Quiet Lift Lithium-Ion<br>Motorized Remote Control | 29 1/2"           | 110"              | 20''               | 108''              | 3 3/4"              | 3 3/4"              | 1"                      | 5/8"                  | 3/8"               | 1"                           |
| Cordless (< 60" long)                              | 20"               | 0.411             | 0011               | 0011               | 2.2/411             | 2.27411             | 1.11                    | F (OII                | 2 (01)             | 1.1                          |
| Cordless(60"+ long)                                | 24''              | 96''              | 20''               | 99"                | 3 3/4"              | 3 3/4"              | 1"                      | 5/8''                 | 3/8"               | 1"                           |
| Square Cassette                                    |                   |                   |                    |                    |                     |                     |                         |                       |                    |                              |
| Clutch or Chain                                    | 16"               | 110"              | 20''               | 108''              | 3 5/8"              | 3 5/8"              | 1"                      | 5/8''                 | 3/8"               | 1"                           |
| Motorized<br>Wand Control                          | 23"               | 110"              | 20''               | 108''              | 3 5/8"              | 3 5/8"              | 1"                      | 5/8''                 | 3/8"               | 1"                           |
| Standard Motorized<br>Remote Control               | 23"               | 110"              | 20''               | 108''              | 3 5/8"              | 3 5/8"              | 1"                      | 5/8''                 | 3/8"               | 1"                           |
| Quiet Lift Motorized Remote<br>Control             | 29 1/2"           | 110"              | 20''               | 108''              | 3 5/8"              | 3 5/8"              | 1"                      | 5/8"                  | 3/8"               | 1"                           |
| Cordless (< 60" long)                              | 20"               | 96"               | 20"                | 99"                | 3 3/4"              | 3 3/4"              | 1"                      | 5/8''                 | 3/8"               | 1"                           |
| Cordless(60"+ long)                                | 24''              | 70                | 20                 | 77                 | J J/4               | 3 3/4               | I                       | J/0                   | 3/0                | ı                            |