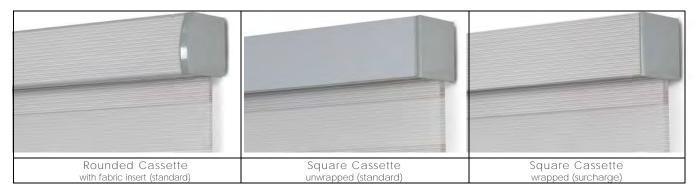

### Cassette Options

Dual shades are available in two different cassette styles and both options are included in the shade prices.

#### Rounded Cassette:

- Standard cassette option
- 3 1/8" Cassette

#### Square Metal Cassette:

- Optional Cassette
- 3" Square Metal Cassette

### Cassette Options

- Dual Sheer Shades come standard with a rounded or square cassette.
- Rounded cassettes will include a fabric insert.
- Square cassettes come standard unwrapped or can be fabric wrapped for a surcharge.
- Available in 5 colors: white, beige, gray, bronze, and black.