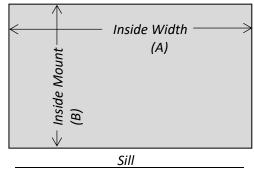

#### **Inside mount**

A. Measure the window opening at three different places and use the narrowest dimension when ordering. Be exact! The factory will make the blind slightly narrower, so it won't rub against the window casina. (See A inside mount).

B. Measure the height of the window from the top (soffit) down to the sill. NOTE: The finished blind length may have a tolerance of based on product.

Based on product, CACO will automatically make a deduction on width for measurements submitted as inside mount.