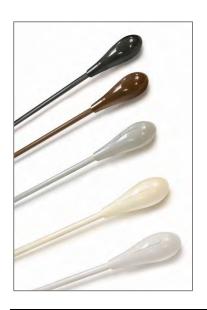

### Cassette Options

- Dual Sheer Shades come standard with a rounded or square cassette.
- Rounded cassettes will include a fabric insert.
- Square cassettes come standard unwrapped or can be fabric wrapped for a surcharge.
- Available in 5 colors: white, beige, gray, bronze, and black.

### Cassette Color Options

• Cassette Cords and Bottom rail will be color coordinated.