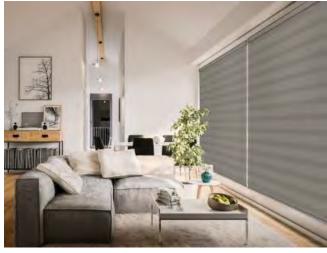

## Features and Options

Loki Bark - Open fabric bands\*

Loki Bark - Closed fabric bands\*

Dual Sheer Shades, also known as zebra shades, provide the versatility of fabric roller shades by allowing light and privacy control while maintaining a unique decorative appeal. Constructed with dual fabric panels with alternating fabric and sheer bands, these shades can be fully raised but when completely lowered the horizontal bands can be controlled to provide different levels of privacy.

#### Shade operation

- When in the open position fabric bands allow light into the room.
- Closing the bands provide privacy or reduce glare.
- Full raised shades allow for full light and view