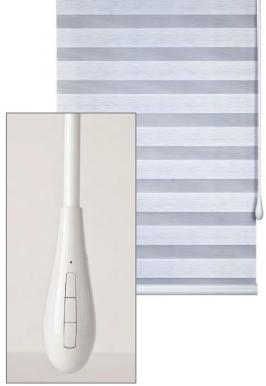

### **Bottom Bar Options**

- Bottom bar color will match the cassette.
- Clutch and motorized shades come standard with an unwrapped rounded or square bottom bar, and can be fabric wrapped for a surcharge.
- Cordless bottom bars have a rounded shape and come standard unwrapped. Cordless bottom bars can be fabric wrapped for a surcharge.