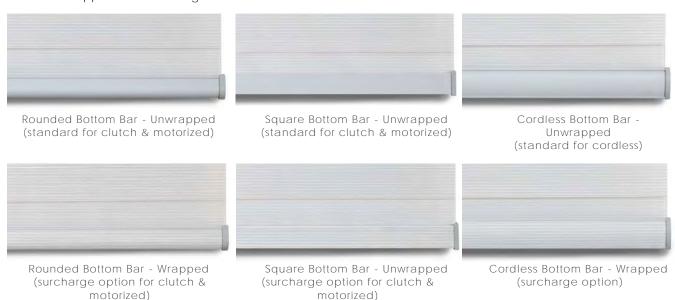

#### **Bottom Bar Options**

#### Standard

- Standard available in two sizes, Square and Cordless Standard
- For an additional charge the bottom rail can be wrapped to match the shade fabric.
- Available in two sizes: Small and Large. Large bottom rail required on some fabrics, see fabric tables on page 52 for details.

## Bottom Bar Specifications

### **Bottom Bar Options**

- Bottom bar color will match the cassette.
- Clutch and motorized shades come standard with an unwrapped rounded or square bottom bar, and can be fabric wrapped for a surcharge.
- Cordless bottom bars have a rounded shape and come standard unwrapped. Cordless bottom bars can be fabric wrapped for a surcharge.