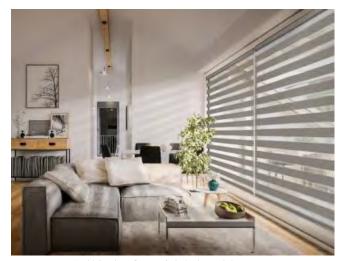

## Features and Options

Loki Bark - Open fabric bands\*

Loki Bark - Closed fabric bands\*

Dual Sheer Shades, also known as zebra shades, provide the versatility of fabric roller shades by allowing light and privacy control while maintaining a unique decorative appeal. Constructed with dual fabric panels with alternating fabric and sheer bands, these shades can be fully raised but when completely lowered the horizontal bands can be controlled to provide different levels of privacy.

#### Shade operation

- When in the open position fabric bands allow light into the room.
- Closing the bands provide privacy or reduce glare.
- Full raised shades allow for full light and view