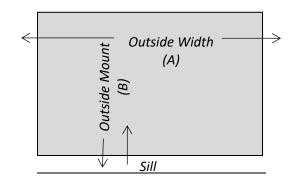

#### **Outside mount**

Measure exact width and height of the area to be covered. It is recommended that blinds overlap the window opening by at least 1 1/2" on each side to insure privacy and control sunlight. (See A outside mount). When installation is designed for "no sill," allow the blind to overlap the bottom of the window casing by at least 1 1/2". Blinds will be made to exact measurements given. NOTE: The finished blind length may have a tolerance of based on product.

CACO will not make any deductions for measurements submitted as outside mount.