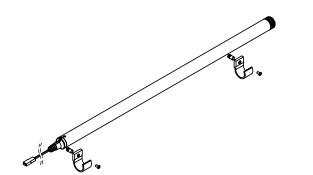

# Battery Wand Battery Pack

This re-loadable battery tube uses eight long-lasting, readily available lithium AA batteries (not included) to power your Automate Shades and blinds. All mounting clips and hardware included.

VERSATILE MOUNTING SYSTEM Mount vertically or horizontally depending on shade or system application

BATTERY HEALTH Direct replacement for older model battery wands ( AA Li-ion Battery Model).

ARC<sup>™</sup> (Automate Radio Communication) is Rollease Acmeda's proprietary technology utilising 433MHz radio communication with bi-directional feedback that brings Automate motorised shading systems together. © Rollease Acmeda

## Wall Mount

MTBWAND18-25\_Battery Wand Battery Pack\_v1.0