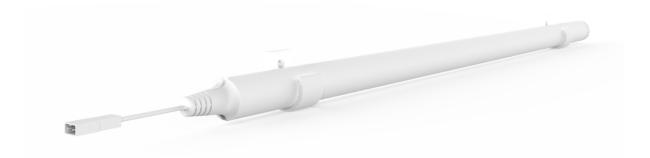

# Battery Wand Battery Pack

This re-loadable battery tube uses eight long-lasting, readily available lithium AA batteries (not included) to power your Automate Shades and blinds. All mounting clips and hardware included.

### Part #: MTBWAND18-25 AUTOMATE I BATTERY TUBE for 18/25mm DCRF (no battery) Mtrs

| Input Voltage   | 5 VDC | Battery Size       | 8 AA - Li-Ion Battery       |
|-----------------|-------|--------------------|-----------------------------|
| Typical Voltage | 12V   | Battery Type       | Li-ion                      |
| Nominal Voltage | 12V   | Temp Working Range | 32°F to 113°F (0°C to 45°C) |

#### DIMENSIONS