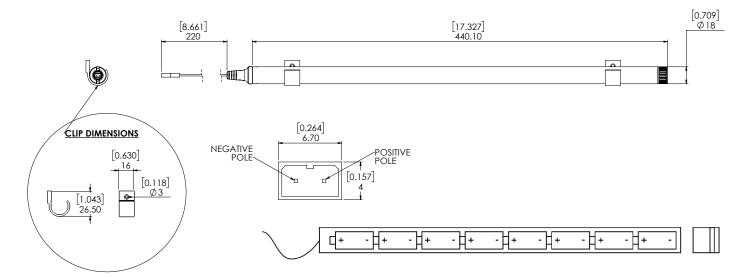

# PRODUCT SPECIFICATIONS

### Part #: MTBWAND18-25 AUTOMATE I BATTERY TUBE for 18/25mm DCRF (no battery) Mtrs

| Input Voltage   | 5 VDC | Battery Size       | 8 AA - Li-Ion Battery       |
|-----------------|-------|--------------------|-----------------------------|
| Typical Voltage | 12V   | Battery Type       | Li-ion                      |
| Nominal Voltage | 12V   | Temp Working Range | 32°F to 113°F (0°C to 45°C) |

#### DIMENSIONS

#### **WORKS WITH**

Cord Lift / Tilt Motors and DC 25mm motor only