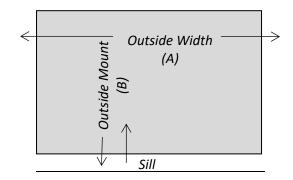

#### Outside mount

Measure exact width and height of the area to be covered. It is recommended that blinds overlap the window opening by at least 1 1/2" on each side to insure privacy and control sunlight. (See A outside mount). When installation is designed for "no sill," allow the blind to overlap the bottom of the window casing by at least 1 1/2". Blinds will be made to exact measurements given. NOTE: The finished blind length may have a tolerance of based on product.

CACO will not make any deductions for measurements submitted as outside mount.