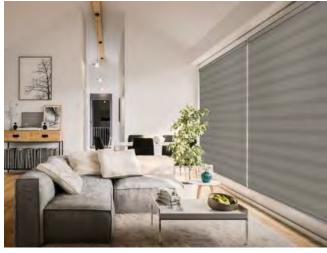

### Features and Options

Loki Bark - Open fabric bands\*

Loki Bark - Closed fabric bands\*

Dual Sheer Shades, also known as zebra shades, provide the versatility of fabric roller shades by allowing light and privacy control while maintaining a unique decorative appeal. Constructed with dual fabric panels with alternating fabric and sheer bands, these shades can be fully raised but when completely lowered the horizontal bands can be controlled to provide different levels of privacy.

#### Shade operation

- When in the open position fabric bands allow light into the room.
- Closing the bands provide privacy or reduce glare.
- Full raised shades allow for full light and view