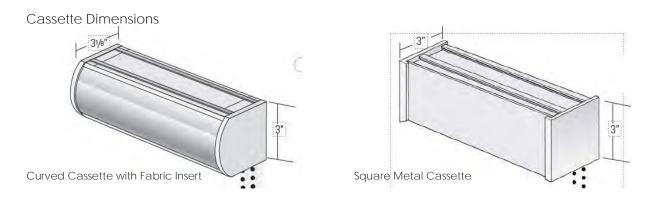

#### Rounded Cassette:

- Standard cassette option
- 3 1/8" Cassette

#### Square Metal Cassette:

- Optional Cassette
- 3" Square Metal Cassette

#### Cassette Options

- Dual Sheer Shades come standard with a rounded or square cassette.
- Rounded cassettes will include a fabric insert.
- Square cassettes come standard unwrapped or can be fabric wrapped for a surcharge.
- Available in 5 colors: white, beige, gray, bronze, and black.