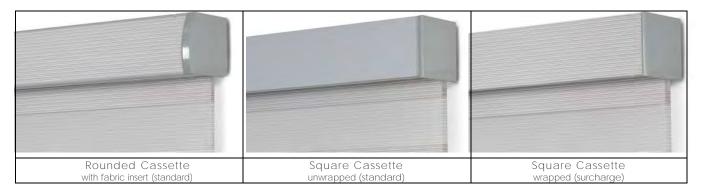

#### Cassette Options

Dual shades are available in two different cassette styles and both options are included in the shade prices.

#### Rounded Cassette:

- Standard cassette option
- 3 1/8" Cassette

#### Square Metal Cassette:

- Optional Cassette
- 3" Square Metal Cassette

#### Cassette Options

- Dual Sheer Shades come standard with a rounded or square cassette.
- Rounded cassettes will include a fabric insert.
- Square cassettes come standard unwrapped or can be fabric wrapped for a surcharge.
- Available in 5 colors: white, beige, gray, bronze, and black.