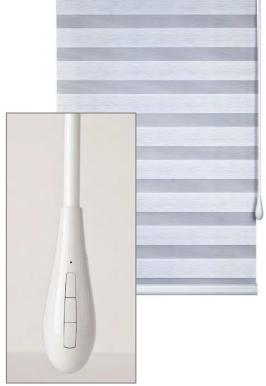

### SHADE INSTALLATION SPECIFICATIONS

|                                                    | Wic               | dth               | Не                 | ight               | Inside              | e Mount I           | Depth                   |                       | Idlo               |                              |
|----------------------------------------------------|-------------------|-------------------|--------------------|--------------------|---------------------|---------------------|-------------------------|-----------------------|--------------------|------------------------------|
|                                                    | Minimum<br>Width* | Maximum<br>Width* | Minimum<br>Height* | Maximum<br>Height* | Flu<br>Top<br>Mount | sh<br>Face<br>Mount | Minimum<br>Top<br>Mount | Control<br>End<br>Gap | ldle<br>End<br>Gap | Fabric<br>Width<br>Deduction |
| <u>Curved Cassette</u>                             |                   |                   |                    |                    | dirit               | gain                | iviourit                |                       |                    |                              |
| Clutch or Chain                                    | 16"               | 110''             | 20''               | 108"               | 3 3/4"              | 3 3/4"              | 1"                      | 5/8"                  | 3/8"               | 1"                           |
| Motorized<br>Wand Control                          | 23"               | 110"              | 20''               | 108''              | 3 3/4"              | 3 3/4"              | 1"                      | 5/8"                  | 3/8"               | 1"                           |
| Standard Lithium-Ion<br>Motorized Remote Control   | 23"               | 110"              | 20"                | 108''              | 3 3/4"              | 3 3/4"              | 1"                      | 5/8"                  | 3/8"               | 1"                           |
| Quiet Lift Lithium-Ion<br>Motorized Remote Control | 29 1/2"           | 110"              | 20''               | 108''              | 3 3/4"              | 3 3/4"              | 1"                      | 5/8"                  | 3/8"               | 1"                           |
| Cordless (< 60" long)                              | 20"               | 0.411             | 0011               | 0011               | 2.2/411             | 2.27411             | 1.11                    | F (OII                | 2 (01)             | 1.1                          |
| Cordless(60"+ long)                                | 24''              | 96''              | 20''               | 99"                | 3 3/4"              | 3 3/4"              | 1"                      | 5/8''                 | 3/8"               | 1"                           |
| Square Cassette                                    |                   |                   |                    |                    |                     |                     |                         |                       |                    |                              |
| Clutch or Chain                                    | 16"               | 110"              | 20''               | 108''              | 3 5/8"              | 3 5/8"              | 1"                      | 5/8''                 | 3/8"               | 1"                           |
| Motorized<br>Wand Control                          | 23"               | 110"              | 20''               | 108''              | 3 5/8"              | 3 5/8"              | 1"                      | 5/8''                 | 3/8"               | 1"                           |
| Standard Motorized<br>Remote Control               | 23"               | 110"              | 20''               | 108''              | 3 5/8"              | 3 5/8"              | 1"                      | 5/8''                 | 3/8"               | 1"                           |
| Quiet Lift Motorized Remote<br>Control             | 29 1/2"           | 110"              | 20''               | 108''              | 3 5/8"              | 3 5/8"              | 1"                      | 5/8"                  | 3/8"               | 1"                           |
| Cordless (< 60" long)                              | 20"               | 96"               | 20"                | 99"                | 3 3/4"              | 3 3/4"              | 1"                      | 5/8''                 | 3/8"               | 1"                           |
| Cordless(60"+ long)                                | 24''              | 70                | 20                 | 77                 | J J/4               | 3 3/4               | I                       | J/0                   | 3/0                | ı                            |