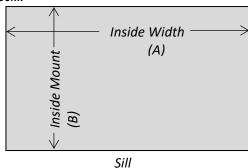

#### **Inside mount**

A. Measure the window opening at three different places and use the narrowest dimension when ordering. Be exact! The factory will make the blind slightly narrower, so it won't rub against the window casing. (See A inside mount).

B. Measure the height of the window from the top (soffit) down to the sill. NOTE: The finished blind length may have a tolerance of based on product.

Based on product, CACO will automatically make a deduction on width for measurements submitted as inside mount.