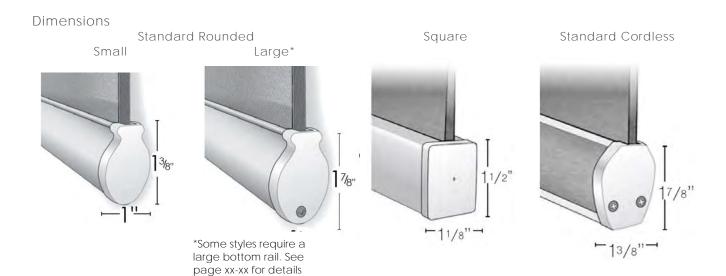

#### Standard

- Standard available in two sizes, Square and Cordless Standard
- For an additional charge the bottom rail can be wrapped to match the shade fabric.
- Available in two sizes: Small and Large. Large bottom rail required on some fabrics, see fabric tables on page 52 for details.

### **Bottom Bar Options**

- Bottom bar color will match the cassette.
- Clutch and motorized shades come standard with an unwrapped rounded or square bottom bar, and can be fabric wrapped for a surcharge.
- Cordless bottom bars have a rounded shape and come standard unwrapped. Cordless bottom bars can be fabric wrapped for a surcharge.