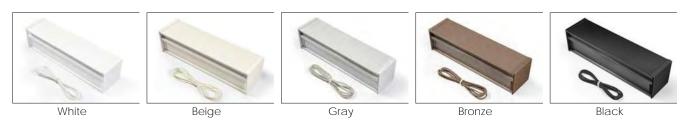

#### Cassette Options

- Dual Sheer Shades come standard with a rounded or square cassette.
- Rounded cassettes will include a fabric insert.
- Square cassettes come standard unwrapped or can be fabric wrapped for a surcharge.
- Available in 5 colors: white, beige, gray, bronze, and black.

### Cassette Color Options

• Cassette Cords and Bottom rail will be color coordinated.