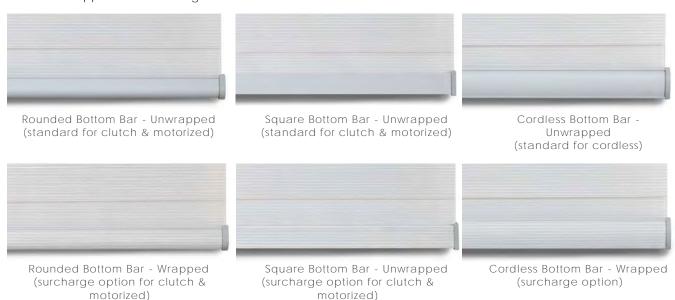

#### Standard

- Standard available in two sizes, Square and Cordless Standard
- For an additional charge the bottom rail can be wrapped to match the shade fabric.
- Available in two sizes: Small and Large. Large bottom rail required on some fabrics, see fabric tables on page 52 for details.

### **Bottom Bar Options**

- Bottom bar color will match the cassette.
- Clutch and motorized shades come standard with an unwrapped rounded or square bottom bar, and can be fabric wrapped for a surcharge.
- Cordless bottom bars have a rounded shape and come standard unwrapped. Cordless bottom bars can be fabric wrapped for a surcharge.