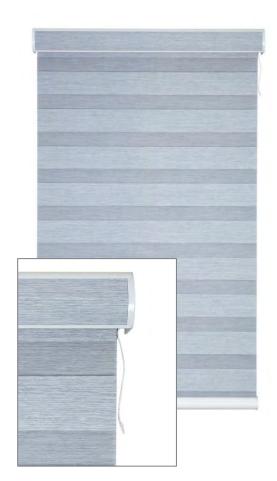

### Features and Options

Loki Bark - Open fabric bands\*

Loki Bark - Closed fabric bands\*

Dual Sheer Shades, also known as zebra shades, provide the versatility of fabric roller shades by allowing light and privacy control while maintaining a unique decorative appeal. Constructed with dual fabric panels with alternating fabric and sheer bands, these shades can be fully raised but when completely lowered the horizontal bands can be controlled to provide different levels of privacy.

#### Shade operation

- When in the open position fabric bands allow light into the room.
- Closing the bands provide privacy or reduce glare.
- Full raised shades allow for full light and view